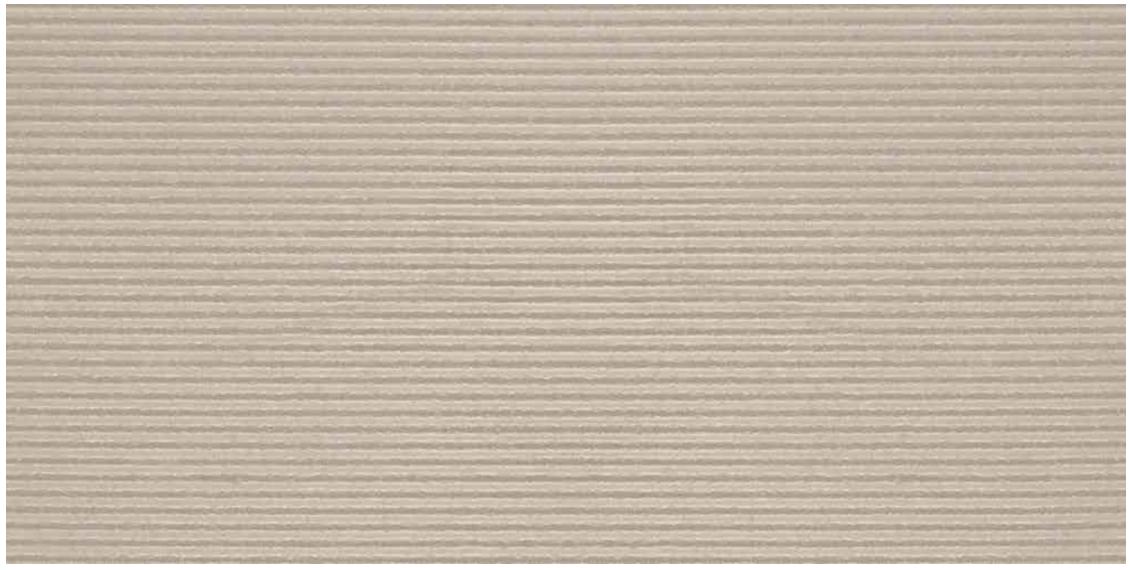

#### Cannetee Beige

21"x41" R FTJ7TDK041

Cannetee Beige Logo

21"x41" R FTJ6TDK041

Nero